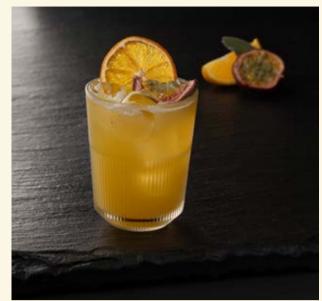

# "Miel et Soleil" 5.25 Homemade mango nectar blended with passion fruit and a pinch of turmeric, garnished with sumac and fresh tropical mango.