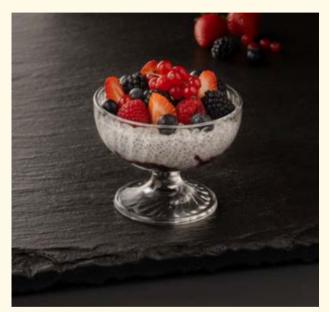

# Puddings & Acai

Red Fruits Chia Pudding 🛛 🤊

Chia seeds & coconut milk base topped with red fruits coulis & fresh red fruits.

Mango Chia Pudding

5.3

Chia seeds & coconut milk base topped with mango coulis & fresh mangoes, pomegranate & almond flakes.