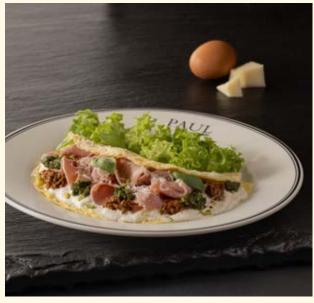

Add on:

Stracciatella Omelette and Pistachio Pesto 7.9

Creamy stracciatella omelette, with smoked turkey, pistachio pesto, sundried tomatoes, basil and parmigiano-reggiano.

4.1

11.5

7.9

Eggs Your Way

Your choice of: fried eggs, scrambled, sunny side up. Served with a side salad.