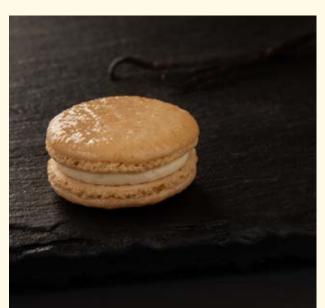

Pain au Chocolat 2.8

#### **SET MENU BREAKFAST**

### Parisien 8.9

1 hot beverage + 1 viennoiserie of your choice 1/2 flute à l'ancienne, butter & jam (apricot & strawberry)

#### Continental 9.9

1 hot beverage + 1 fresh orange juice + 1 viennoiserie of your choice +1/2 flute à l'ancienne, butter & jam (apricot & strawberry)

Complet 11.9
1 hot beverage + 1 fresh orange juice + 1 viennoiserie of your choice +1/2 flute à l'ancienne, butter & jam (apricot & strawberry) + plain omelette, served with side salad













# **Pastries**



Chocolate Éclair



Strawberry Millefeuille

2.9

4.5



**Chocolate Tartlet** 



**Apricot Anglaise** 



Strawberry Cheesecake



**Strawberry Tartlet** 

4.9

4.1

4.1

3.99

3.3



**Chocolate Macaron** 



Raspberry Macaron



Pistachio Macaron



Vanilla Macaron

4.1

## Please be advised:

# Eggs & Omelettes



Poached Eggs and Caramelized Dauphinois Potatoes New @ @ @

Poached eggs, caramelized potato gratin dauphinois, rosemary and thyme infused parmesan sauce.

7.9



Labneh Harissa and Fermented Olives 6.9 New ⊗ ⊗ ⊕ Ø ⊘

Poached eggs, creamy labneh infused with hydrated olive dukkha & hazelnut za'atar, bathed in a spiced beurre noisette, served with fougasse bread on the side.



Eggs Benedict

Two poached eggs on grilled brioche bun, topped with hollandaise sauce, served with a side salad & hashbrown potato.

Add on:



Stracciatella Omelette and Pistachio Pesto 7.9

Creamy stracciatella omelette, with smoked turkey, pistachio pesto, sundried tomatoes, basil and parmigiano-reggiano.



4.1

11.5

7.9

Eggs Your Way

Your ch