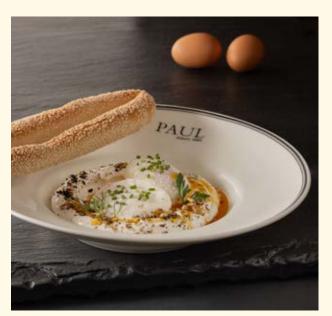

Poached eggs, creamy labneh infused with hydrated olive dukkha & hazelnut za'atar, bathed in a spiced beurre noisette, served with fougasse bread on the side.

Eggs Benedict

Two poached eggs on grilled brioche bun, topped with hollandaise sauce, served with a side salad & hashbrown potato.