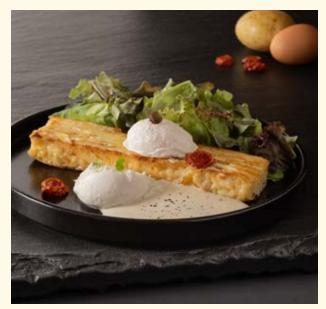

# Eggs & Omelettes

Poached Eggs and Caramelized Dauphinois Potatoes New @ @ @

Poached eggs, caramelized potato gratin dauphinois, rosemary and thyme infused parmesan sauce.

7.9

Labneh Harissa and Fermented Olives 6.9 New ⊗ ⊗ ⊕ Ø ⊘