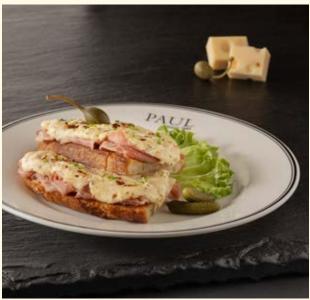

## Croque-Monsieur New @ @ @

7.9

7.5

7.9

Classic French open-faced sandwich with smoked turkey, gruyere cheese, on crispy bread, served with a side salad.

Add egg: the Croque-Madame version, topped with your choice of poached or fried egg. 8.9