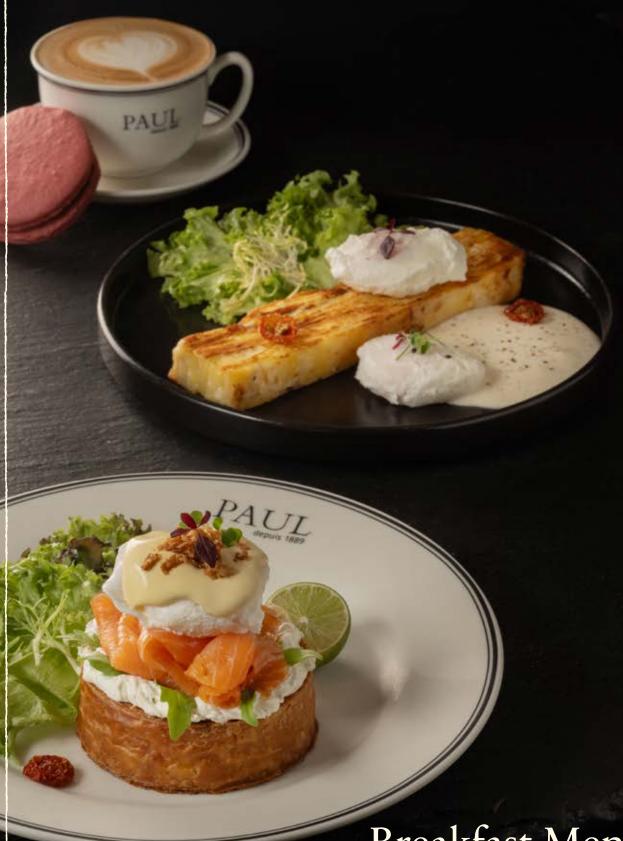

Breakfast Menu

# Eggs & Omelettes

Poached Eggs and Caramelized Dauphinois Potatoes New @ @ @

Poached eggs, caramelized potato gratin dauphinois, rosemary and thyme infused parmesan sauce.

7.9

Labneh Harissa and Fermented Olives 6.9 New ⊗ ⊗ ⊕ Ø ⊘

Poached eggs, creamy labneh infused with hydrated olive dukkha & hazelnut za'atar, bathed in a spiced beurre noisette, served with fougasse bread on the side.

Eggs Benedict

Two poached eggs on grilled brioche bun, topped with hollandaise sauce, served with a side salad & hashbrown potato.

## Avocado Poached Eggs @ @ @

Two poached eggs with avocado, toasted brioche bread with cream cheese and dill, baby spinach, topped with hollandaise sauce, served with a side salad and hash brown potato.