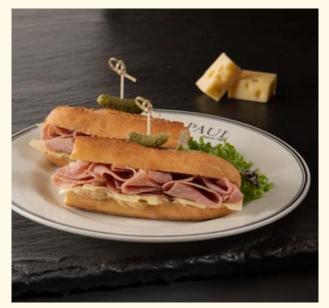

## Smoked Turkey 📀 💿

7.5

Smoked turkey with mayo mustard spread, pickles, fresh tomatoes and lettuce in polka bread, served with a side salad.