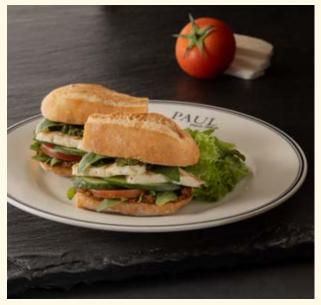

# Sandwiches & Toasts

Smoked Turkey Fromage Baguette

Classic smoked turkey and Emmental cheese, on salted peppered burnt butter, served with a side salad.

Halloumi Pesto @ @ @

Grilled halloumi, polka bread, pesto, sundried tomato, fresh tomatoes, cucumber, basil, rocca, served with a side salad.