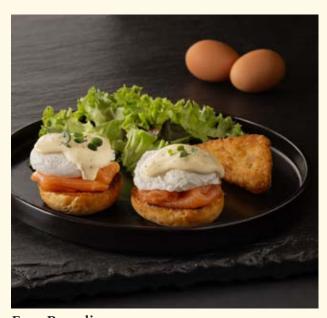

Poached eggs, creamy labneh infused with hydrated olive dukkha & hazelnut za'atar, bathed in a spiced beurre noisette, served with fougasse bread on the side.

Eggs Benedict

Two poached eggs on grilled brioche bun, topped with hollandaise sauce, served with a side salad & hashbrown potato.