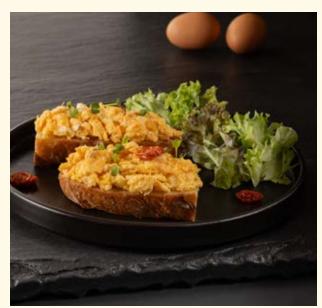

Feta Avocado Tartine @ @ @

7.25

Avocado, scrambled eggs, topped with crumbled feta cheese, served on our crispy toast.