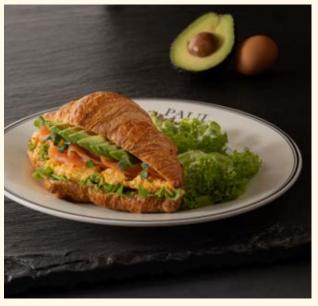

Croissalmon Avocado 🙆 🚳 🍪 👴

Fresh croissant delicately filled with mixed greens, scrambled eggs, smoked salmon, fresh avocado, served with a side salad.