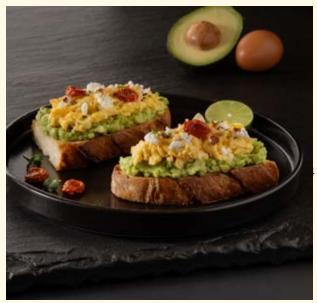

## Avocado Poached Eggs @ @ @

Two poached eggs with avocado, toasted brioche bread with cream cheese and dill, baby spinach, topped with hollandaise sauce, served with a side salad and hash brown potato.