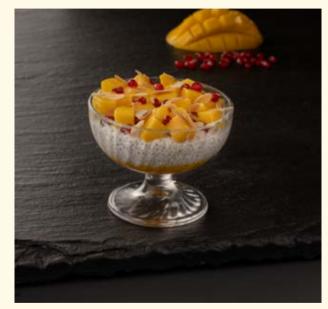

# Puddings & Acai

Red Fruits Chia Pudding 🛛 🤊

Chia seeds & coconut milk base topped with red fruits coulis & fresh red fruits.

Mango Chia Pudding

5.3

Chia seeds & coconut milk base topped with mango coulis & fresh mangoes, pomegranate & almond flakes.