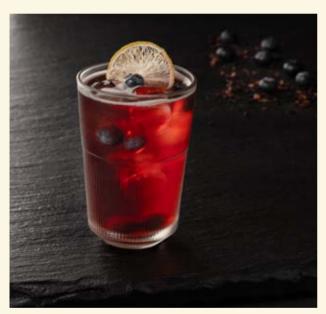

# Puddings & Acai

Red Fruits Chia Pudding 🛛 🤊

Chia seeds & coconut milk base topped with red fruits coulis & fresh red fruits.

Mango Chia Pudding

5.3

Chia seeds & coconut milk base topped with mango coulis & fresh mangoes, pomegranate & almond flakes.